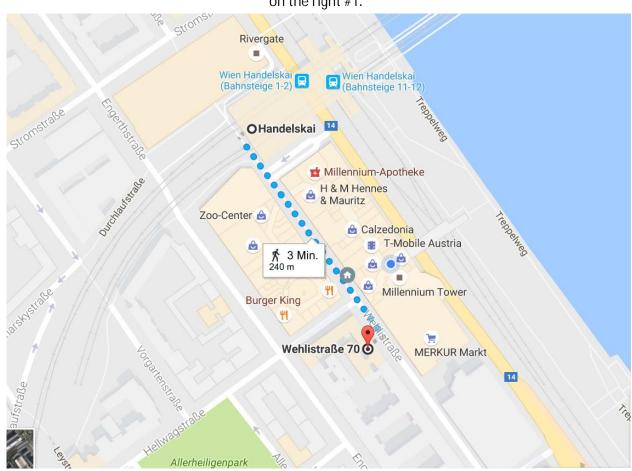

### **LOCAL ORIENTATION:**

<u>Inside option (warmer/cooler)</u>: Coming from station, enter the Millennium City and keep left. Pass by *pharmacy* and bakery *Felber* and keep heading straight to *Merkur Supermarket* on ground floor. Leave the building next to bookshop *Weltbild*. Cross the street and to your left you find the house entrance.

<u>Outside Option (shorter)</u>: Walk towards Millennium City, straight through sliding glass doors and leave building again through pedestrian zone. Keep going straight, pass ATM to your left. Cross pedestrian crossing and to your right you find the house entrance.

(Press #1 "comeon-office" for door buzzer). The comeon-office is on the first floor (Mezzanin), first door on the right #1.